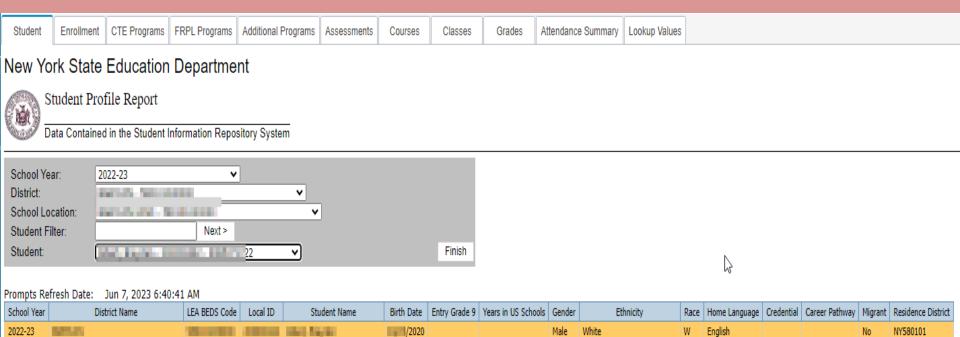

| 3.44                                                                                                |                                                                                             |                |

### **SIRS-750 Student Profile Report**

(Student Profile Folder)
(Does NOT Require Certification)

- The SIRS-750 displays an overview of historical data for a student including Demographic, enrollment, programs, assessments, course, grades, and attendance across all districts within NY
- This report is particularly helpful when looking for information on students from outside of this region. This report can be helpful for background information on new students to your district, or before you receive transcripts for new students



Male

White

English

NY580101



#### SIRS-104 – NYSITELL Summary Report

(Tested / Not Tested Folder)
(Does NOT Require Certification)

- This report displays all students taking the NYSITELL exam
- For each student taking the NYSITELL assessment, an assessment fact record must be reported in SIRS for the Total Score and each of the required components of the assessment (Listening, Speaking, Reading, Writing)
- **Summary Reports** display total students tested, as well as, student performance by count and percentage
- **Student Detail Reports** provides a list of students who are included in the aggregate count on the summary report



# NYSITELL Summary Report Data Contained in the Student Information Repository System

| School Year: | 2020-21       | ~ |        |
|--------------|---