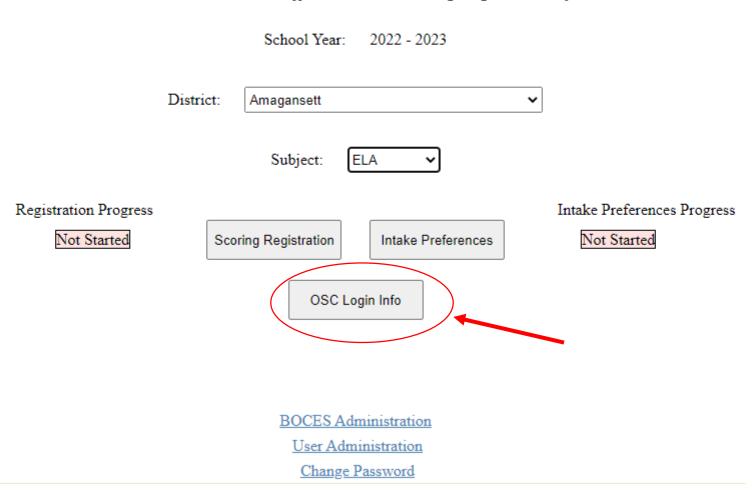

#### Welcome to the Eastern Suffolk BOCES Scoring Registration System!

School Year: 2022 - 2023

District: Amagansett

Subject: ELA

Registration Progress

Not Started

OSC Login Info

BOCES Administration
User Administration
Change Password