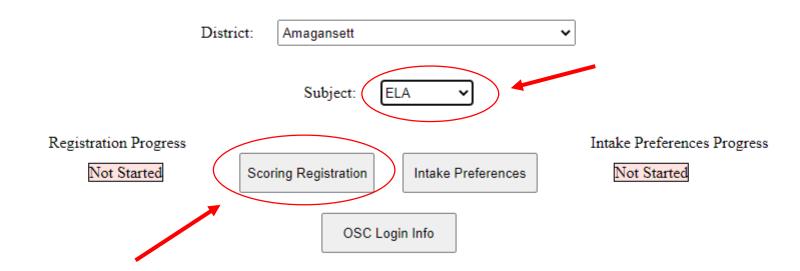

#### Welcome to the Eastern Suffolk BOCES Scoring Registration System!

School Year: 2022 - 2023

District: Amagansett

Subject: ELA

Registration Progress

Not Started

OSC Login Info

BOCES Administration
User Administration
Change Password