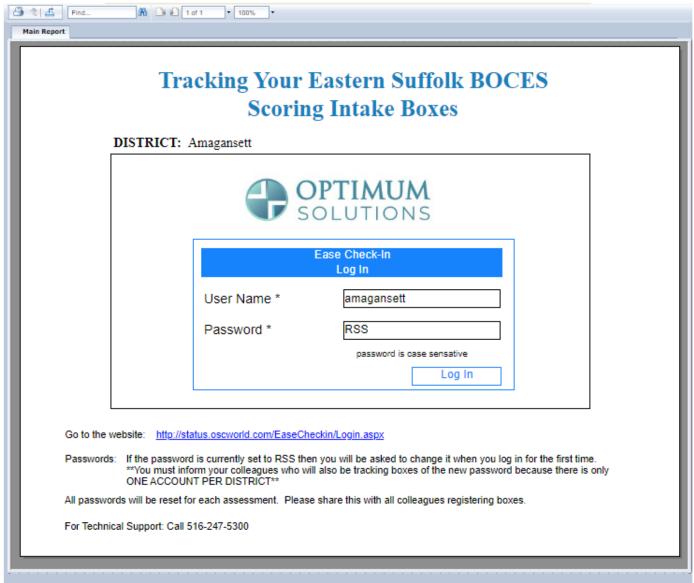

# To register boxes before intake please go to http://status.oscworld.com/EaseCheckin/Login.aspx

This must be completed at least one hour before you drop off your boxes.

## Ease Checkin Sign In

| User Name |
|-----------|
|           |
| Password  |
| Log In    |