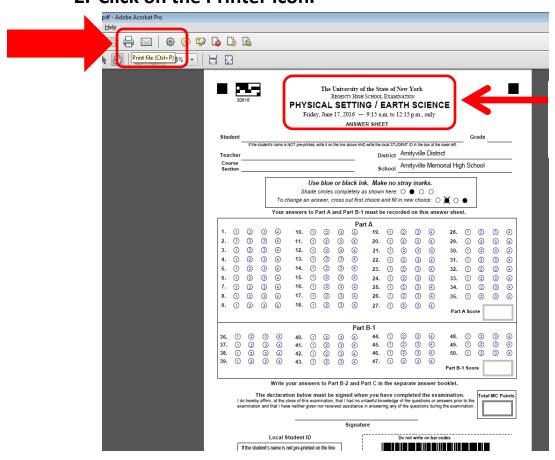

## PRINTING REGENTS ANSWER SHEETS FROM .PDF FILES

When printing a Regents answer sheet from a .pdf file that we sent you, please print double-sided and observe the following directions:

- 1. Open the .pdf file to make sure it is the correct subject.
- 2. Click on the Printer Icon.

Check for the correct subject

- 3. When the Print Screen comes up make sure when the answer sheet is printed that "Actual Size" is selected.
  - a. If any other scaled printing image option is selected, the image will not print to the correct size and will cause problems when processing.