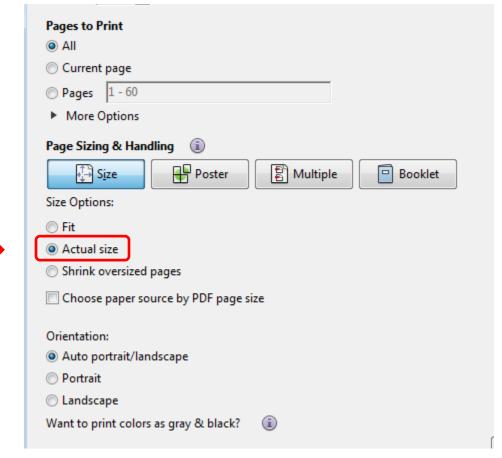

Check for the correct subject

- 3. When the Print Screen comes up make sure when the answer sheet is printed that "Actual Size" is selected.
  - a. If any other scaled printing image option is selected, the image will not print to the correct size and will cause problems when processing.