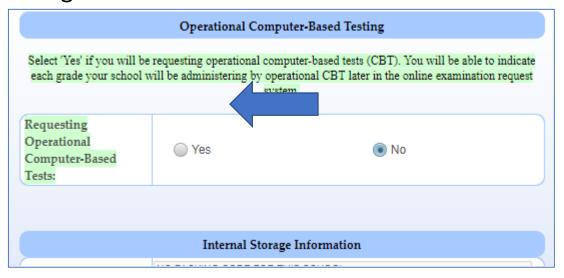

Placing Requests for Computer-based Field Tests

Computer-based Operational Testing – you will need to make a separate selection for participation in computer-based operational testing.