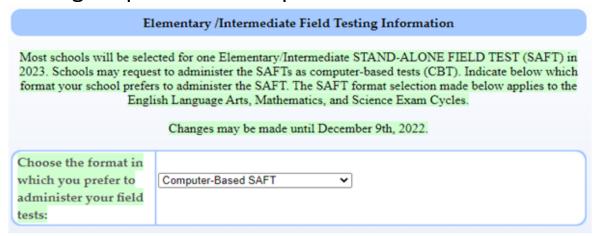

Placing Requests for Computer-based Field Tests

Computer-based Operational Testing – you will need to make a separate selection for participation in computer-based operational testing.