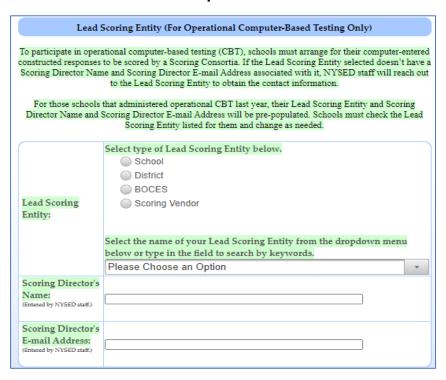

#### Computer-based Operational Testing – select a lead scoring entity

- Indicate the type of Lead Scoring Entity
- Select the name from the dropdown

Computer-based Operational Testing – select computer or paper for each grade level test your school administers