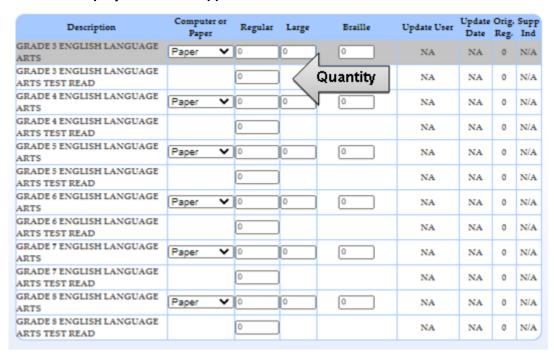

#### Computer-based Operational Testing – select a lead scoring entity

- Indicate the type of Lead Scoring Entity
- Select the name from the dropdown

Computer-based Operational Testing – select computer or paper for each grade level test your school administers

| Description                                | Computer<br>Paper | or | Regular | Large | Braille | Update User | Update<br>Date | Orig.<br>Reg. |     |
|--------------------------------------------|-------------------|----|---------|-------|---------|-------------|----------------|---------------|-----|
| GRADE 3 ENGLISH LANGUAGE<br>ARTS           | Paper             | v  | 0       | 0     | 0       | NA          | NA             | 0             | N/A |
| GRADE 3 ENGLISH LANGUAGE<br>ARTS TEST READ | Computer<br>Paper |    | 0       |       |         | NA          | NA             | 0             | N/A |
| GRADE 4 ENGLISH LANGUAGE<br>ARTS           | Paper             | v  | 0       | 0     | 0       | NA          | NA             | 0             | N/A |
| GRADE 4 ENGLISH LANGUAGE<br>ARTS TEST READ |                   |    | 0       |       |         | NA          | NA             | 0             | N/A |
| GRADE 5 ENGLISH LANGUAGE<br>ARTS           | Paper             | ~  | 0       | 0     | 0       | NA          | NA             | 0             | N/A |
| GRADE 5 ENGLISH LANGUAGE<br>ARTS TEST READ |                   |    | 0       |       |         | NA          | NA             | 0             | N/A |
| GRADE 6 ENGLISH LANGUAGE<br>ARTS           | Paper             | v  | 0       | 0     | 0       | NA          | NA             | 0             | N/A |
| GRADE 6 ENGLISH LANGUAGE<br>ARTS TEST READ |                   |    | 0       |       |         | NA          | NA             | 0             | N/A |

Computer-based Operational Testing – indicate quantities of Test Read for any students who require a human reader as an accommodation (Read Aloud (by human)).