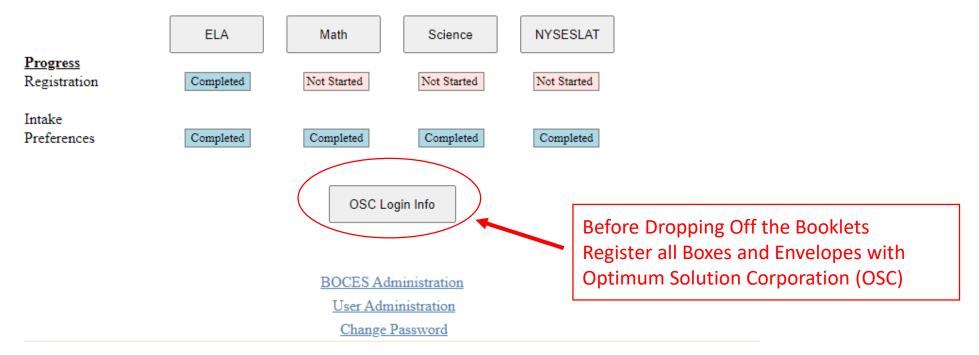

## Welcome to the Eastern Suffolk BOCES Scoring Registration System!

| District:                                        | School Year: 2022 - 2023<br>Amagansett                         | ~                       | Choose One Subject at a time<br>ELA/Math/Science/NYSESELAT<br>to Register for Scoring |
|--------------------------------------------------|----------------------------------------------------------------|-------------------------|---------------------------------------------------------------------------------------|
| Select                                           | subject to register for sc                                     | oring:                  | Any Questions?<br>Contact us at scoring@esboces.org                                   |
| ELA<br><u>Progress</u><br>Registration Completed | Math     Science       Not Started     Not Started             | NYSESLAT<br>Not Started |                                                                                       |
| Intake<br>Preferences Completed                  | Completed                                                      | Completed               |                                                                                       |
|                                                  | OSC Login Info                                                 |                         |                                                                                       |
|                                                  | BOCES Administration<br>User Administration<br>Change Password |                         |                                                                                       |

To register boxes before intake please go to http://status.oscworld.com/EaseCheckin/Login.aspx

This must be completed at least one hour before you drop off your boxes.