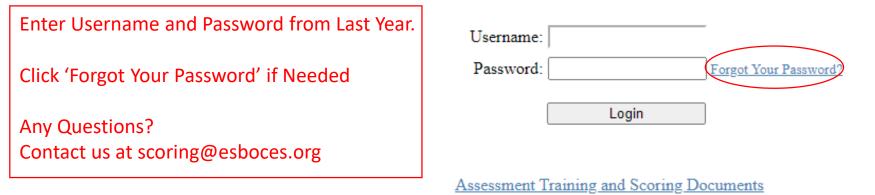

Welcome to the Eastern Suffolk BOCES Scoring Registration System! Please log in below by supplying your username and password.

Registrations are now being accepted through March 1, 2023

Questions? Contact us at scoring@esboces.org