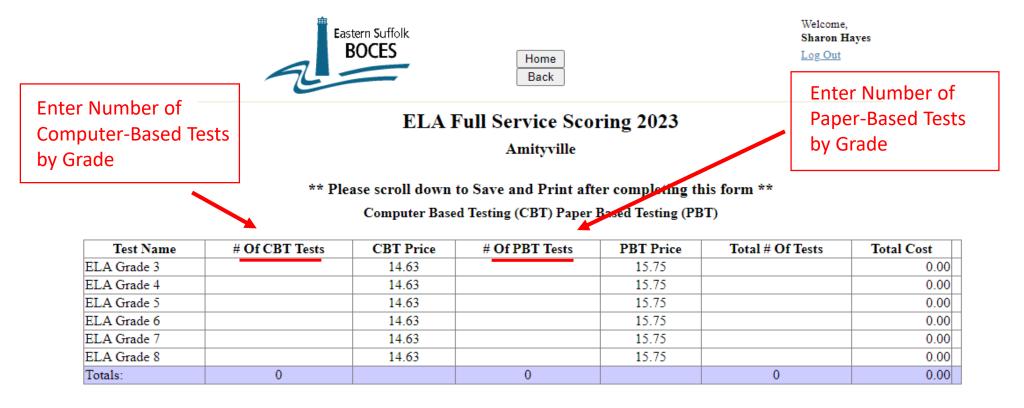

#### Computer Based Testing (CBT) Paper Based Testing (PBT)

| Test Name   | # Of CBT Tests | CBT Price | # Of PBT Tests | PBT Price | Total # Of Tests | Total Cost |
|-------------|----------------|-----------|----------------|-----------|------------------|------------|
| ELA Grade 3 |                | 14.63     |                | 15.75     |                  | 0.00       |
| ELA Grade 4 |                | 14.63     |                | 15.75     |                  | 0.00       |
| ELA Grade 5 |                | 14.63     |                | 15.75     |                  | 0.00       |
| ELA Grade 6 |                | 14.63     |                | 15.75     |                  | 0.00       |
| ELA Grade 7 |                | 14.63     |                | 15.75     |                  | 0.00       |
| ELA Grade 8 |                | 14.63     |                | 15.75     |                  | 0.00       |
| Totals:     | 0              |           | 0              |           | 0                | 0.00       |