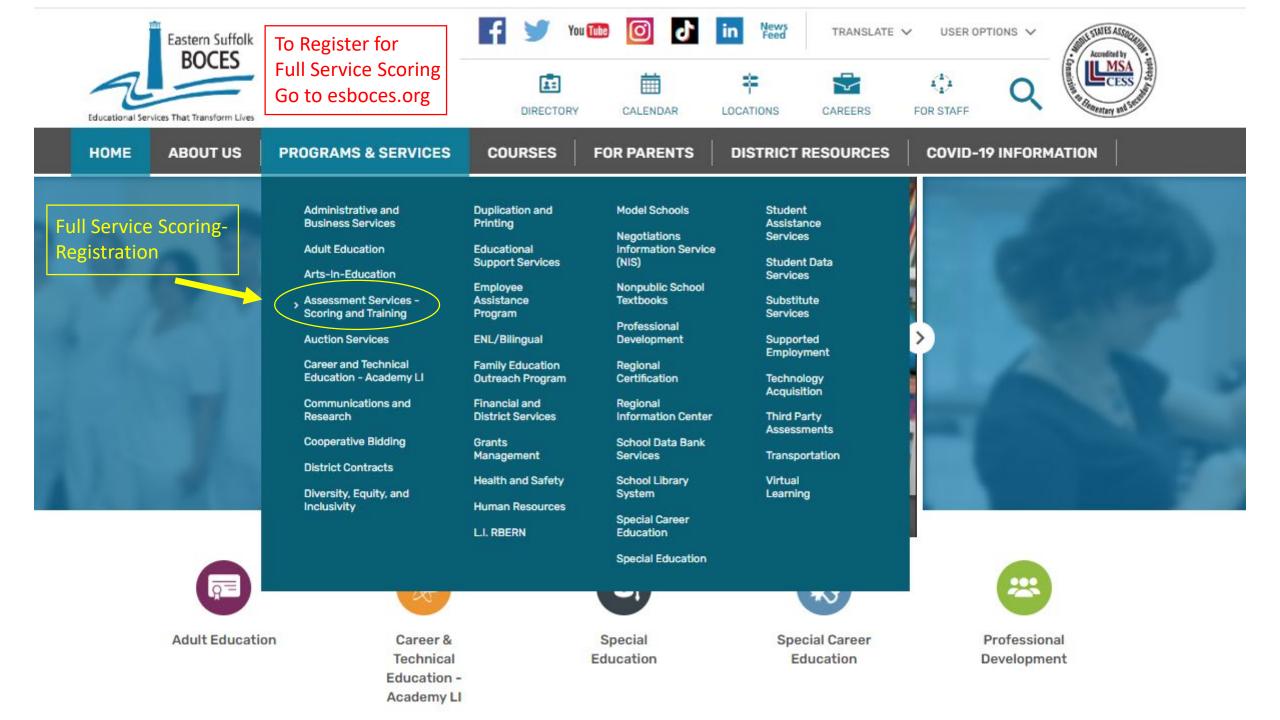

# Full Service Scoring Booklet/Constructed Response Registration

Sharon Hayes Ed.D. Assistant Administrative Coordinator

School Data Bank Services

Assessment Services





(Grade 8) Science Test

2022-23 Instructions for Submitting Online Requests for Grades 3-8 English



Welcome to the Eastern Suffolk BOCES Scoring Registration System! Please log in below by supplying your username and password.



Registrations are now being accepted through March 1, 2023

Questions? Contact us at scoring@esboces.org



| Home |  |
|------|--|
| Back |  |

Welcome, Sharon Hayes Log Out

## Welcome to the Eastern Suffolk BOCES Scoring Registration System!

| District:                                        | School Year: 2022 - 2023<br>Amagansett                         | ~                       | Choose One Subject at a time<br>ELA/Math/Science/NYSESELAT<br>to Register for Scoring |
|--------------------------------------------------|----------------------------------