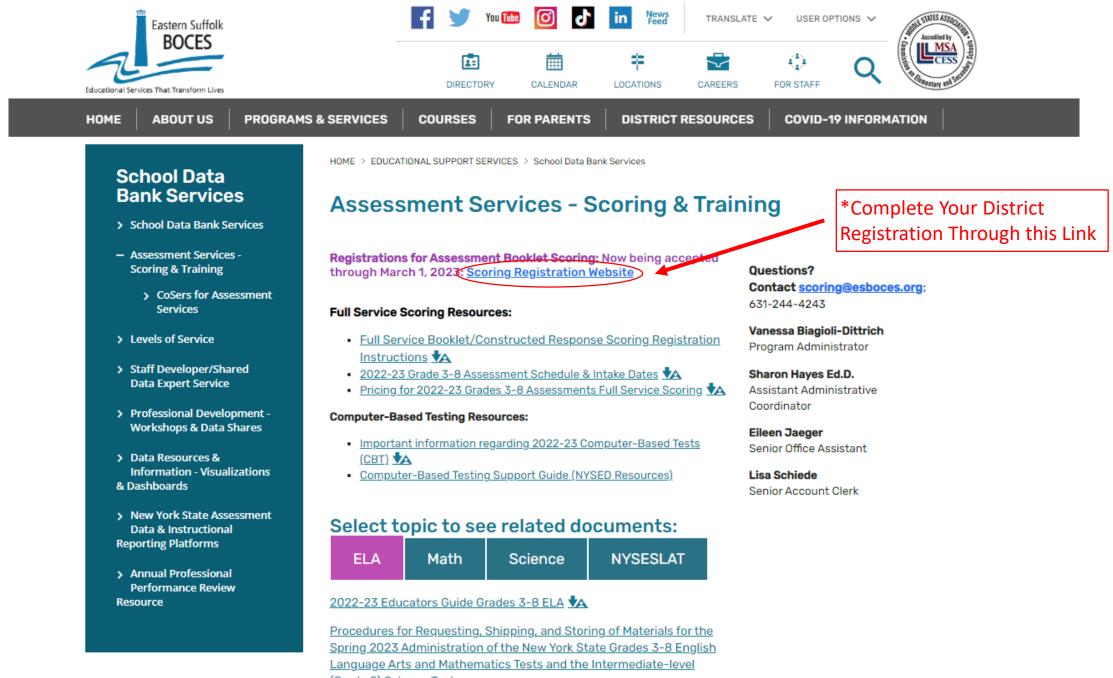

# Full Service Scoring Booklet/Constructed Response Registration

Sharon Hayes Ed.D. Assistant Administrative Coordinator

School Data Bank Services

Assessment Services





(Grade 8) Science Test

2022-23 Instructions for Submitting Online Requests for Grades 3-8 English



Welcome to the Eastern Suffolk BOCES Scoring Registration System! Please log in below by supplying your username and password.



Registrations are now being accepted through March 1, 2023

Questions? Contact us at scoring@esboces.org



| Home |  |
|------|--|
| Back |  |

Welcome, Sharon Hayes Log Out

## Welcome to the Eastern Suffolk BOCES Scoring Registration System!

| District:                                        | School Year: 2022 - 2023<br>Amagansett                         | ~                       | Choose One Subject at a time<br>ELA/Math/Science/NYSESELAT<br>to Register for Scoring |
|--------------------------------------------------|------------------------------------