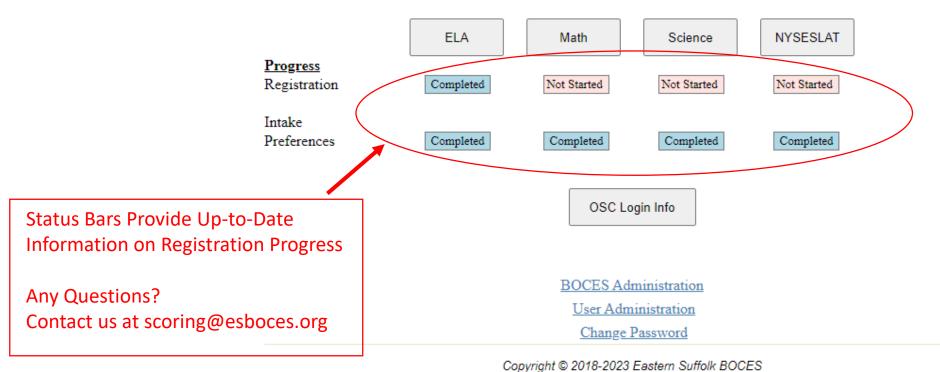

## Welcome to the Eastern Suffolk BOCES Scoring Registration System!

| District:                                        | School Year: 2022 - 2023<br>Amagansett                         | ~                       | Choose One Subject at a time<br>ELA/Math/Science/NYSESELAT<br>to Register for Scoring |
|--------------------------------------------------|----------------------------------------------------------------|-------------------------|---------------------------------------------------------------------------------------|
| Select                                           | subject to register for sc                                     | oring:                  | Any Questions?<br>Contact us at scoring@esboces.org                                   |
| ELA<br><u>Progress</u><br>Registration Completed | Math     Science       Not Started     Not Started             | NYSESLAT<br>Not Started |                                                                                       |
| Intake<br>Preferences Completed                  | Completed                                                      | Completed               |                                                                                       |
|                                                  | OSC Login Info                                                 |                         |                                                                                       |
|                                                  | BOCES Administration<br>User Administration<br>Change Password |                         |                                                                                       |