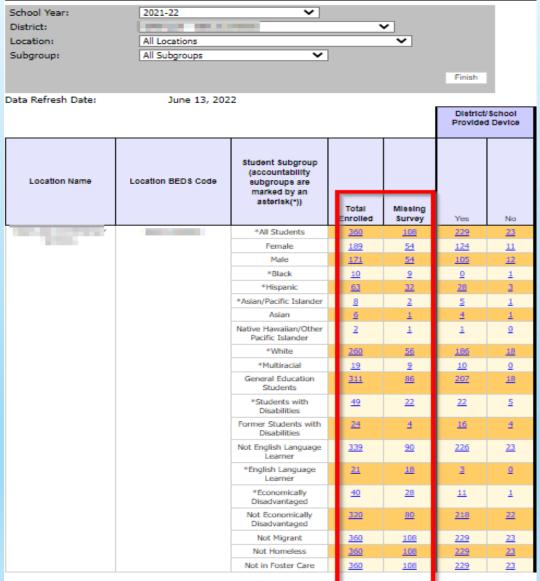

## Student Digital Resources

## SIRS 336 Annual Digital Resource Survey Summary

- Districts are required to survey each student, each year
- Parents should be involved in completing the survey
  - It is a District Level decision to allow students to complete the survey if they are capable
- This report will be certified for the 2022-23 Data Set
- School/District Emergency Plans are expected to take the Digital Resource data into consideration in regard to remote teaching/learning

## Annual Digital Resources Survey Report

Data Contained in the Student Information Repository Syst